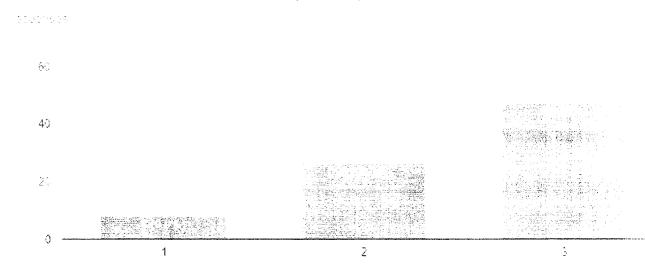

knowledgeable    | e on the topic.       |                             |
|             | 1                                     | 2                     | 3                           |
|             | 0                                     | 0                     | 0                           |
| 8.          | I would be interested in attending a  | follow-up, more advan | ced workshop on this same s |
|             | 1                                     | 2                     | 3                           |
|             | 0                                     | 0                     | 0                           |
| [           | nat did you most appreciate/enjoy/thi |                       |                             |

...



## 1. The content was as described in publicity material.



## 2. The content was accessible and understandable.



3. I will recommend this workshop to other colleges.



## 4. The program was well paced within the allotted time.



## 5. The instructors were good in communication.

∃ <del>2</del>01 atte



6. The material was presented in an organized manner.



## 7. The instructors were knowledgeable on the topic.



8. I would be interested in attending a follow-up, more advanced workshop on this same subject.



9. What did you most appreciate/enjoy/think was best about the workshop? Itz very useful for our future works n projects I enjoyed the session conducted by Mr.Rangarajan Sir I enjoyed the session conducted by Dr Rangarajan sir Content and presentation concepts are really good the resource persons Content time management and the cont