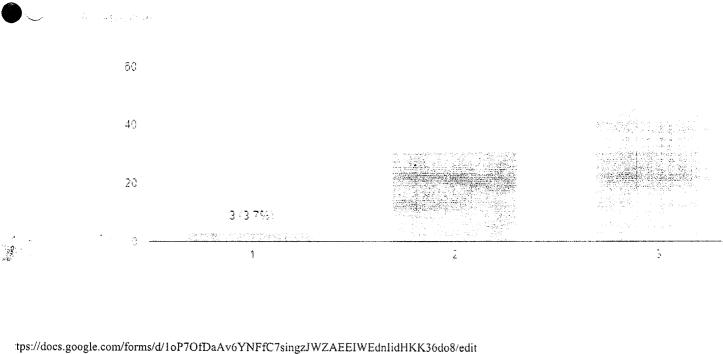

|
|             | 1                                     | 2                     | 3                           |
|             | 0                                     | 0                     | 0                           |
| 8.          | I would be interested in attending a  | follow-up, more advan | ced workshop on this same s |
|             | 1                                     | 2                     | 3                           |
|             | 0                                     | 0                     | 0                           |
| [           | nat did you most appreciate/enjoy/thi |                       |                             |

...



## 1. The content was as described in publicity material.



## 2. The content was accessible and understandable.



3. I will recommend this workshop to other colleges.



## 4. The program was well paced within the allotted time.



## 5. The instructors were good in communication.

∃ <del>2</del>01 atte



6. The material was presented in an organized manner.



## 7. The instructors were knowledgeable on the topic.



8. I would be interested in attending a follow-up, more advanced workshop on this same subject.



9. What did you most appreciate/enjoy/think was best about the workshop? Itz very useful for our future works n projects I enjoyed the session conducted by Mr.Rangarajan Sir I enjoyed the session conducted by Dr Rangarajan sir Content and presentation concepts are really good the resource persons Content time management and the content delovdeli Resources Some instructors are awesome we