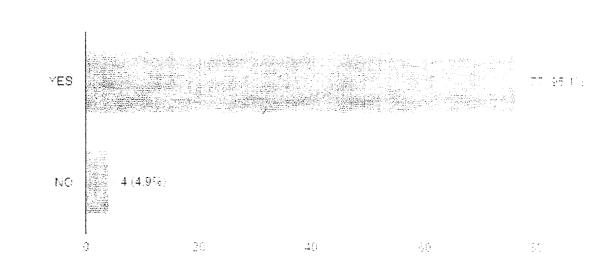

| 2                     | 3                           |
|             | 0                                     | 0                     | 0                           |
| 8.          | I would be interested in attending a  | follow-up, more advan | ced workshop on this same s |
|             | 1                                     | 2                     | 3                           |
|             | 0                                     | 0                     | 0                           |
| [           | nat did you most appreciate/enjoy/thi |                       |                             |

...



## 1. The content was as described in publicity material.



## 2. The content was accessible and understandable.



3. I will recommend this workshop to other colleges.



## 4. The program was well paced within the allotted time.



## 5. The instructors were good in communication.

∃ <del>2</del>01 atte



6. The material was presented in an organized manner.



## 7. The instructors were knowledgeable on the topic.



8. I would be interested in attending a follow-up, more advanced workshop on this same subject.



9. What did you most appreciate/enjoy/think was best about the workshop? Itz very useful for our future works n projects I enjoyed the session conducted by Mr.Rangarajan Sir I enjoyed the session conducted by Dr Rangarajan sir Content and presentation concepts are really good the resource persons Content time management and the content delovdeli Resources Some instructors are awesome we really listened to them every sec It was nice experience