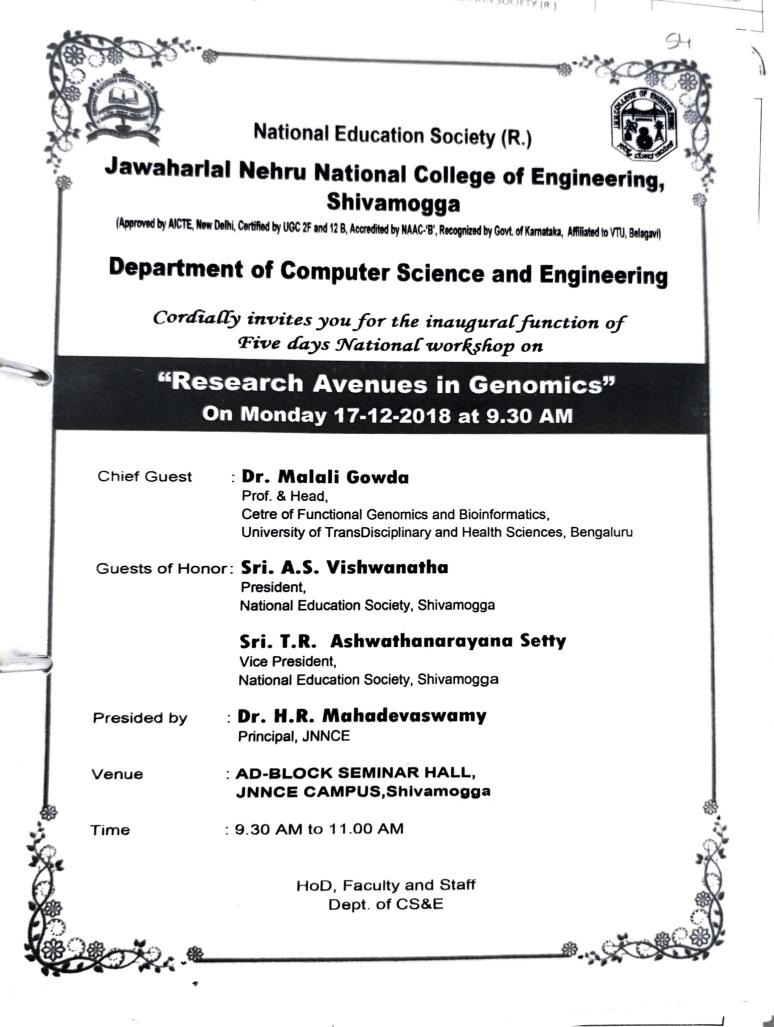

# **Research Avenues in Genomics**

National Workshop

17 - 21, Dec - 2018

Computer Science & Engineering Department of Chanized by

53

Head of the Institution/HOD

LYDE FILLS

### About the Workshop

view the course would provide expert talks on solving complex genomic problems. With this in days to provide a platform for faculties and 20 Genomics and its research challenges to aid in researchers, to understand the concepts of Demo-Sessions, This Workshop is being organized for Five topics olled Delow along ž

#### Important Dates

Workshop Dates: 17-12-2018 to 21-12-2018 Timings: 9,00 am to 5,30 pm Venue: Ad-Blook Seminar hall & Computer Lab, Dept. of CS&E Submission of application forms by: 10-12-2018.

t mail genomicstdp@jnnce.ac.in Sankhya N Nayak: 9742914647 Dr. Manjula G.R 9164300521 Dr. K.M Poornima : 9844528218 Address for Communication