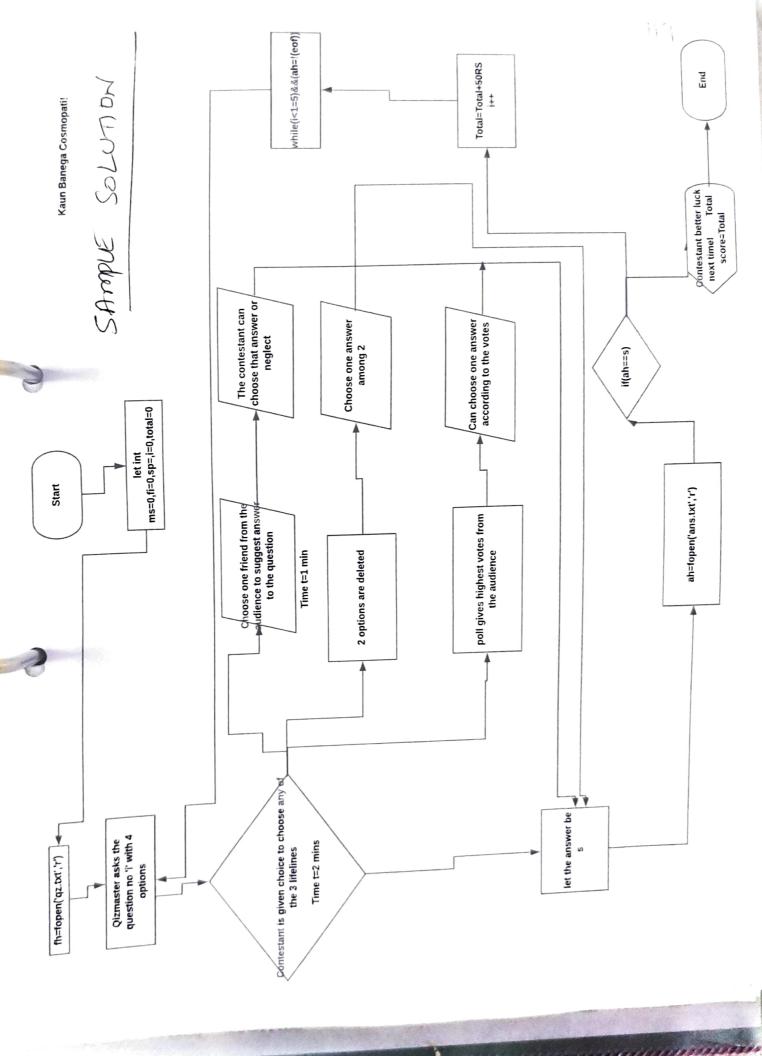

#### Scenario:

There is a fictious game called "Koun banega COSMOPati". It has

- The Quiz master asks different questions stored in a file 'qz.txt'.
- 2. Each question has 4 options and only one answer is correct
- 3. Correct options for each question is stored in file 'ans.txt'
- 4. Contestant has 2 mins to answer for each question
- 5. Contestant has 3 lifelines Mera Sacha Dost, 50-50, Student Poll
- 6. If Mera Sacha Dost is selected, contestant has to choose one student in audians corner to answer on behalf of him,
- Same person cannot be selected more than once
- Mera Sacha Dost selected has 1 min to answer
- 9. In case 50-50 is selected, 2 wrong option gets removed
- 10.In case Student Poll, they vote through mobile and percentage of voting for each option is displayed to contestant
- 11. If contestant answers incorrectly, he gets eliminated and his prize money accumulated is displayed.
- 12.If correct answer is given, 50 Rs prize money is added and game
- Game ends after 15 questions finishes.