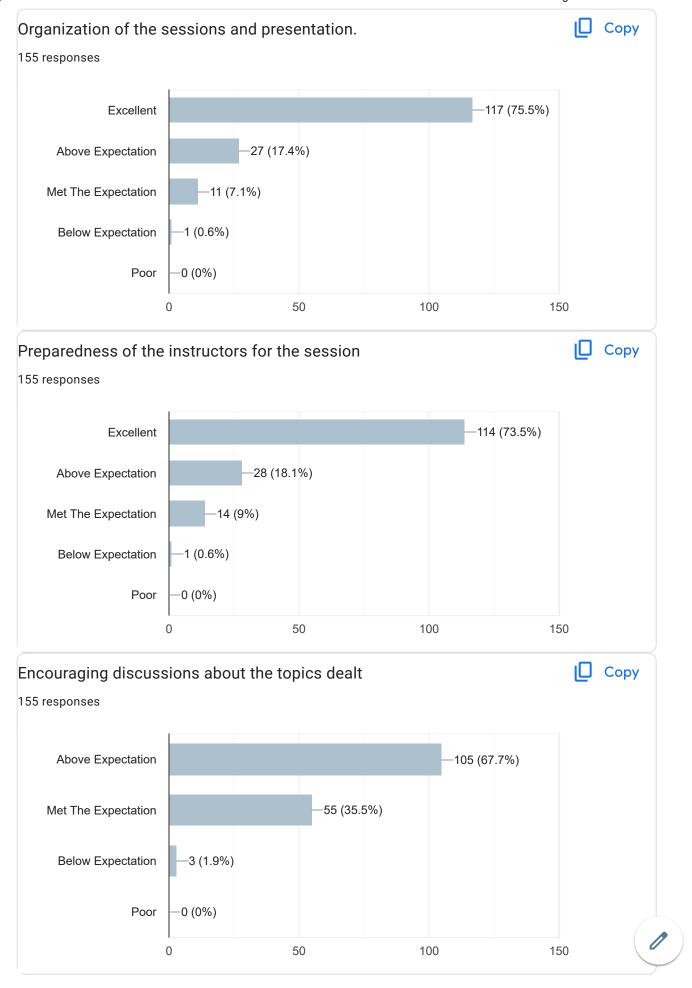

# Feedback on One Week National Level FDP on Professional Documentation using Latex Tool

155 responses

Publish analytics

| Name of the Participant          |
|----------------------------------|
| 155 responses                    |
| VENKATESH                        |
| Mr Santhosh Raikar M             |
| Akshay M J                       |
| Shivanand killedar               |
| Padmaja Jain                     |
| PROF.JAGADEESHWAR G SHIVANAGUTTI |
| Sushma R B                       |
| Vishnu V M                       |
| Chaitrashree S R                 |
| Prof. Santhoshkumar Kandagal     |
| BALANAGESHWARA S                 |
| Veeresha K B                     |
| NARENDRA KUMAR S                 |
| Dr.Krishnamurthy MR              |
| Prajakta M                       |
| Prankit Gupta                    |
| Samiksha Gojekar                 |
| Divyashree Y V                   |
|                                  |