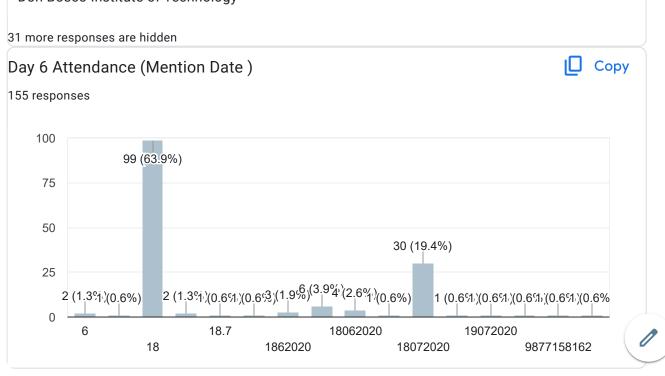

#### **Workshop Schedule**

| Day/Data            | Session 1                                                       | Session 2                            |
|---------------------|-----------------------------------------------------------------|--------------------------------------|
| Day/Date            | 10:00 AM to 11:30 AM                                            | 12:00 AM to 01:30 AM                 |
| Day 1<br>13/07/2020 | Inauguration                                                    | Installation                         |
| Day2<br>14/07/2020  | Introduction to Latex environment                               | Preparing an Article, basic commands |
| Day 3<br>15/07/2020 | Preparing various types of lists – bullets,<br>numbered         | Typesetting Mathematical documents   |
| Day 4<br>16/07/2020 | Preparing Tables                                                | Including figures                    |
| Day 5<br>17/07/2020 | Preparing presentations using Beamer                            | Preparing a model research document  |
| Day 6<br>18/07/2020 | Citations using BibTeX and preparation of Bibliography database |                                      |