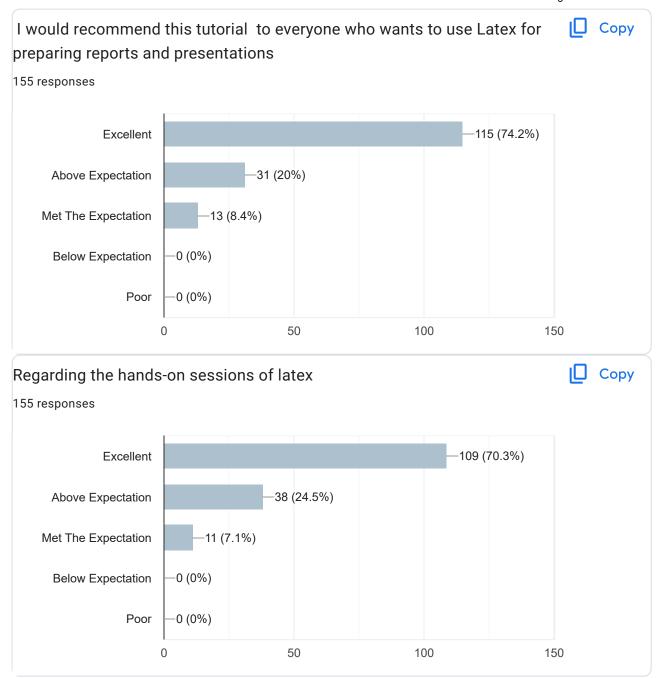

# Feedback on One Week National Level FDP on Professional Documentation using Latex Tool

155 responses

Publish analytics

| Name of the Participant          |
|----------------------------------|
| 155 responses                    |
| VENKATESH                        |
| Mr Santhosh Raikar M             |
| Akshay M J                       |
| Shivanand killedar               |
| Padmaja Jain                     |
| PROF.JAGADEESHWAR G SHIVANAGUTTI |
| Sushma R B                       |
| Vishnu V M                       |
| Chaitrashree S R                 |
| Prof. Santhoshkumar Kandagal     |
| BALANAGESHWARA S                 |
| Veeresha K B                     |
| NARENDRA KUMAR S                 |
| Dr.Krishnamurthy MR              |
| Prajakta M                       |
| Prankit Gupta                    |
| Samiksha Gojekar                 |
| Divyashree Y V                   |
|                                  |