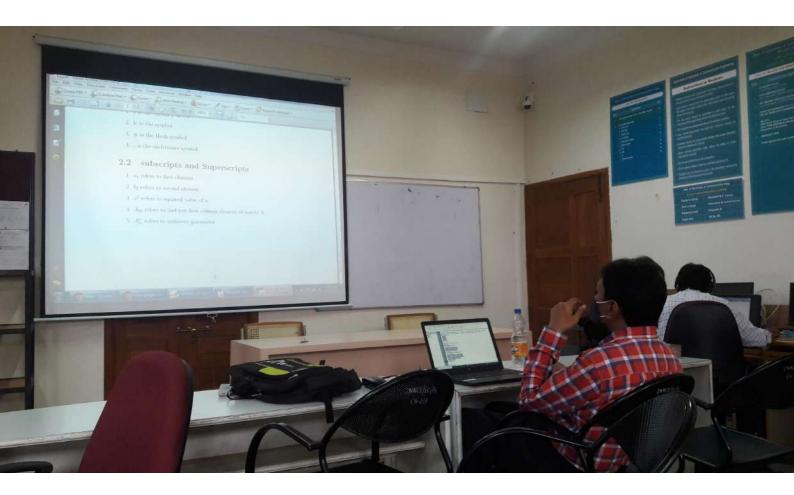

#### Objectives the FDP

- To familiarize the Latex environment staring from the installation of the software.
- To introduce required commands for table creation, inserting mathematical equations figures and charts.
- To introduce creating bibliography and citing references.
- To develop a sample thesis/ dissertation and presentation document.

## One Week National Level FDP on Professional Documentation using Latex Tool

In this FDP, the installation procedure of software package related to latex documentation will be explained in detail. Then all the basic components required for developing a document (Presentation, Report/Thesis, Journal) will be explained with hands on. The workshop will be conducted online using meeting software which will be intimated shortly after registration.