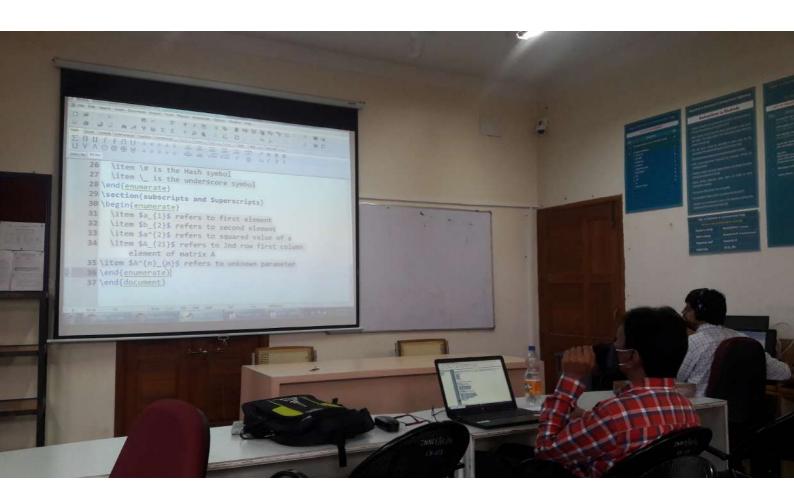

#### Objectives the FDP

- To familiarize the Latex environment staring from the installation of the software.
- To introduce required commands for table creation, inserting mathematical equations figures and charts.
- To introduce creating bibliography and citing references.
- To develop a sample thesis/ dissertation and presentation document.

## One Week National Level FDP on Professional Documentation using Latex Tool

In this FDP, the installation procedure of software package related to latex documentation will be explained in detail. Then all the basic components required for developing a document (Presentation, Report/Thesis, Journal) will be explained with hands on. The workshop will be conducted online using meeting software which will be intimated shortly after registration.