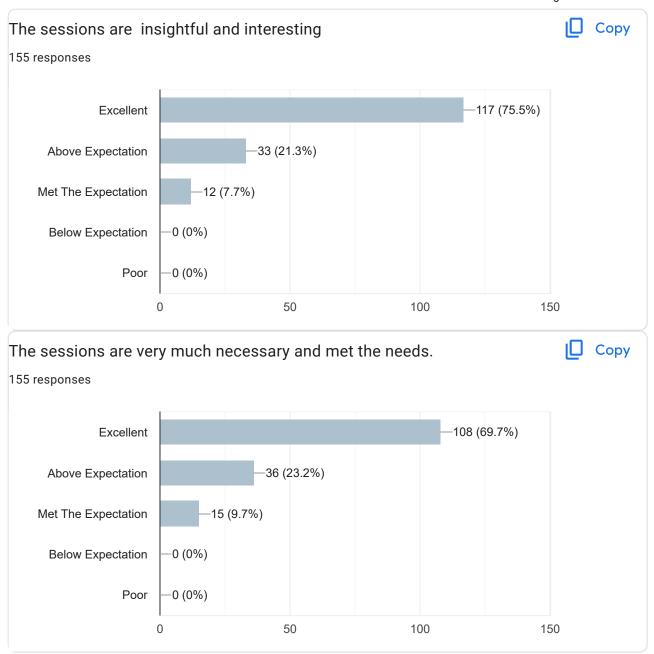

Sahyadri College of Engineering and Management

Kle society degree college nagarbhavi bangalore

Don Bosco Institute of Technology

| Knowledge gained by the participants through this FDP.                                  |
|-----------------------------------------------------------------------------------------|
| 155 responses                                                                           |
| Good                                                                                    |
| Yes                                                                                     |
| Excellent                                                                               |
| All                                                                                     |
| Latex usage                                                                             |
| *                                                                                       |
| Informative                                                                             |
| Learn basic and detail of latex                                                         |
| how to use latex for paper writing is clearly explained                                 |
| Very insightful                                                                         |
| LaTex                                                                                   |
| Very much helpfull                                                                      |
| Documentation, Article writing in a proper format with lot of tools. LateX, draw.io etc |
| Latex for paper writing, thesis and ppt                                                 |
| writing thesis, journal and conference paper with minimal effort.                       |
| Latex insights                                                                          |
| Full Knowledge                                                                          |
| Good knowledge of latex typing Specially in mathematics                                 |
| Sufficient but one should practice                                                      |
| Lot of things gained from FDP                                                           |

| Overall feedback on the FDP                                               |   |
|---------------------------------------------------------------------------|---|
| 155 responses                                                             |   |
| Good                                                                      |   |
| Excellent                                                                 |   |
| Excellent                                                                 |   |
| Very good                                                                 |   |
| Nice                                                                      |   |
| Good                                                                      |   |
| GOOD                                                                      |   |
| Very nice                                                                 |   |
| very good session                                                         |   |
| Great and informative sessions                                            |   |
| Useful for faculty members                                                |   |
| Excellent and very much informative.                                      |   |
| Excellent Presentation                                                    |   |
| Very nice fruitful FDP.  Good work                                        |   |
| Very good session                                                         |   |
| Really useful and informative. Right one c for the current research needs |   |
| Good and well organised                                                   |   |
| Excelent                                                                  |   |
| Sessions were very good.                                                  | ( |