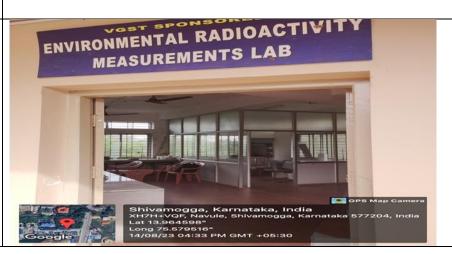

|  |
| 2.    | Physics RESEARCH CENTRE-1 | Lab Equipment                 | PIC-2                       | 06 Total Lab                      |  |
| 3.    | PHYSICS RSEARCH LAB 2     | Lab Equipment                 | PIC-3                       |                                   |  |
| 4.    | CHEMISTRY LAB             | Lab Equipment                 | PIC-4                       | 06 TOTAL EAD                      |  |
| 5.    | Chemistry RESEARCH CENTR  | Lab Equipment                 | PIC-5                       |                                   |  |
| 6.    | MATHS RESEARCH CENTER     | Lab Equipment                 | PIC-6                       |                                   |  |

# PIC-1 physics lab -1:



# PIC-2: physics research Centre - 1







PIC-5: Chemistry research lab



### PIC-6: MATHS RESEARCH CENTER