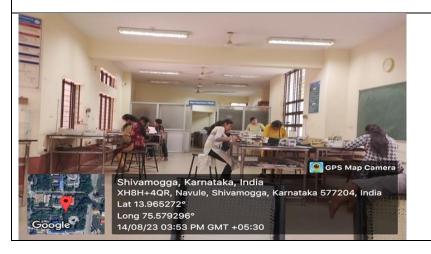

| PIC-1                       |                                   |  |
| 2.    | Physics RESEARCH CENTRE-1 | Lab Equipment                 | PIC-2                       | 06 Total Lab                      |  |
| 3.    | PHYSICS RSEARCH LAB 2     | Lab Equipment                 | PIC-3                       |                                   |  |
| 4.    | CHEMISTRY LAB             | Lab Equipment                 | PIC-4                       | 06 TOTAL EAD                      |  |
| 5.    | Chemistry RESEARCH CENTR  | Lab Equipment                 | PIC-5                       |                                   |  |
| 6.    | MATHS RESEARCH CENTER     | Lab Equipment                 | PIC-6                       |                                   |  |

# PIC-1 physics lab -1:



# PIC-2: physics research Centre - 1







PIC-5: Chemistry research lab



### PIC-6: MATHS RESEARCH CENTER