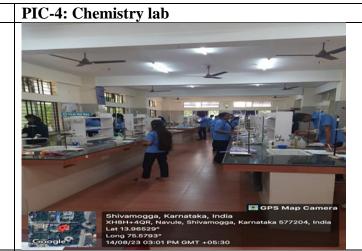

## Department of Basic Science Lab Details

| SL.No | Name of the Lab           | facilities available<br>(ICT) | Geo taged photo of each Lab | Total no of class rooms available |  |
|-------|---------------------------|-------------------------------|-----------------------------|-----------------------------------|--|
| 1.    | Physics lab               | Lab Equipment                 | PIC-1                       |                                   |  |
| 2.    | Physics RESEARCH CENTRE-1 | Lab Equipment                 | PIC-2                       | 06 Total Lab                      |  |
| 3.    | PHYSICS RSEARCH LAB 2     | Lab Equipment                 | PIC-3                       |                                   |  |
| 4.    | CHEMISTRY LAB             | Lab Equipment                 | PIC-4                       | 06 TOTAL EAD                      |  |
| 5.    | Chemistry RESEARCH CENTR  | Lab Equipment                 | PIC-5                       |                                   |  |
| 6.    | MATHS RESEARCH CENTER     | Lab Equipment                 | PIC-6                       |                                   |  |