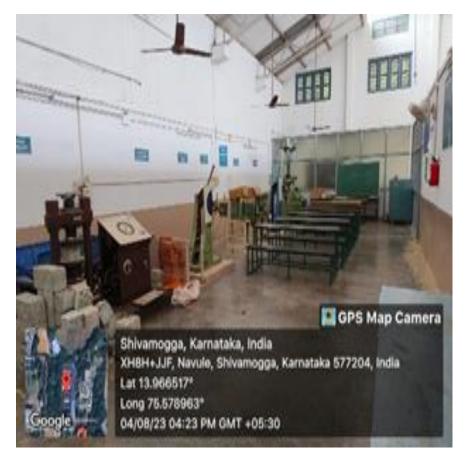

## Photo-13: Material Testing Laboratory

Photo-14: Geotechnical Engineering Laboratory.