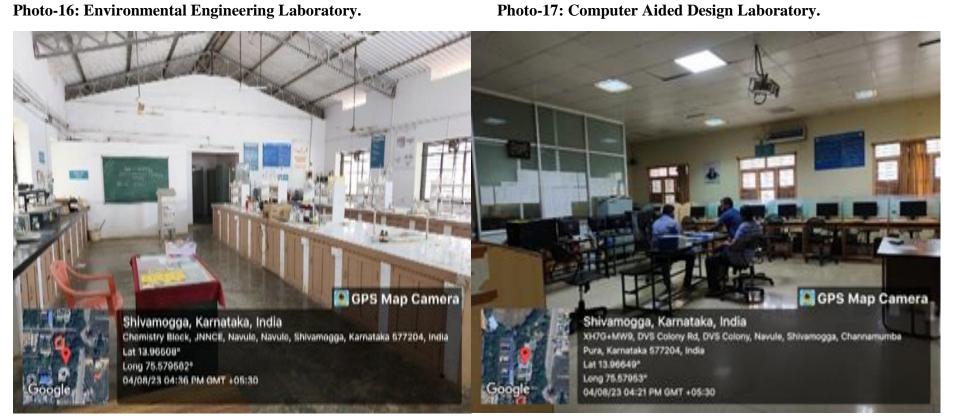

## **Pic-9: Sir MV Seminar Hall**

| Department of Civil Engineering, Shimoga<br>Dept. Lab Details |                                                               |                 |                     |  |  |  |
|---------------------------------------------------------------|---------------------------------------------------------------|-----------------|---------------------|--|--|--|
| SL.No.                                                        | NAME of Lab                                                   | Geotagged Photo | Total no of Labs    |  |  |  |
| 1                                                             | Industry Sponsored Research and<br>Funded Project Laboratory. | Photo-10        |                     |  |  |  |
| 2                                                             | Fluid Mechanics and Hydraulics<br>Machines Laboratory.        | Photo-11        |                     |  |  |  |
| 3                                                             | Model Laboratory.                                             | Photo-12        |                     |  |  |  |
| 4                                                             | Material Testing Laboratory.                                  | Photo-13        |                     |  |  |  |
| 5                                                             | Geotechnical Engineering<br>Laboratory.                       | Photo-14        | Total No of Labs 09 |  |  |  |
| 6                                                             | Survey Stores.                                                | Photo-15        |                     |  |  |  |
| 7                                                             | Environmental Engineering<br>Laboratory.                      | Photo-16        |                     |  |  |  |
| 8                                                             | Computer Aided Design<br>Laboratory.                          | Photo-17        |                     |  |  |  |
| 9                                                             | Applied Engineering Geology<br>Laboratory.                    | Photo-18        |                     |  |  |  |

## **Photo-15: Survey Stores.**

Photo-16: Environmental Engineering Laboratory.

Photo-18: Applied Engineering Geology Laboratory.