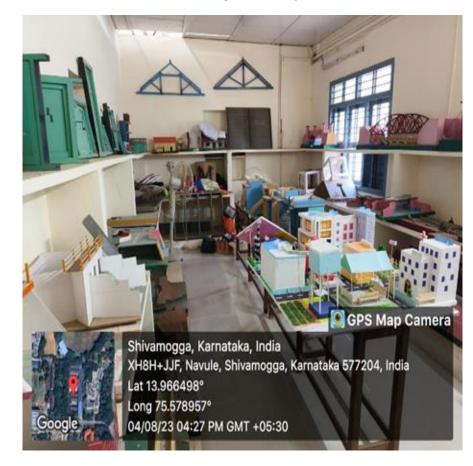

## **Pic-9: Sir MV Seminar Hall**

| Department of Civil Engineering, Shimoga<br>Dept. Lab Details |                                                               |                 |                     |  |  |  |
|---------------------------------------------------------------|---------------------------------------------------------------|-----------------|---------------------|--|--|--|
| SL.No.                                                        | NAME of Lab                                                   | Geotagged Photo | Total no of Labs    |  |  |  |
| 1                                                             | Industry Sponsored Research and<br>Funded Project Laboratory. | Photo-10        |                     |  |  |  |
| 2                                                             | Fluid Mechanics and Hydraulics<br>Machines Laboratory.        | Photo-11        |                     |  |  |  |
| 3                                                             | Model Laboratory.                                             | Photo-12        |                     |  |  |  |
| 4                                                             | Material Testing Laboratory.                                  | Photo-13        |                     |  |  |  |
| 5                                                             | Geotechnical Engineering<br>Laboratory.                       | Photo-14        | Total No of Labs 09 |  |  |  |
| 6                                                             | Survey Stores.                                                | Photo-15        |                     |  |  |  |
| 7                                                             | Environmental Engineering<br>Laboratory.                      | Photo-16        |                     |  |  |  |
| 8                                                             | Computer Aided Design<br>Laboratory.                          | Photo-17        |                     |  |  |  |
| 9                                                             | Applied Engineering Geology<br>Laboratory.                    | Photo-18        |                     |  |  |  |

**Photo-10:** Industry Sponsored Research and Funded Project Laboratory.

Photo-11 Fluid Mechanics and Hydraulics Machines Laboratory.