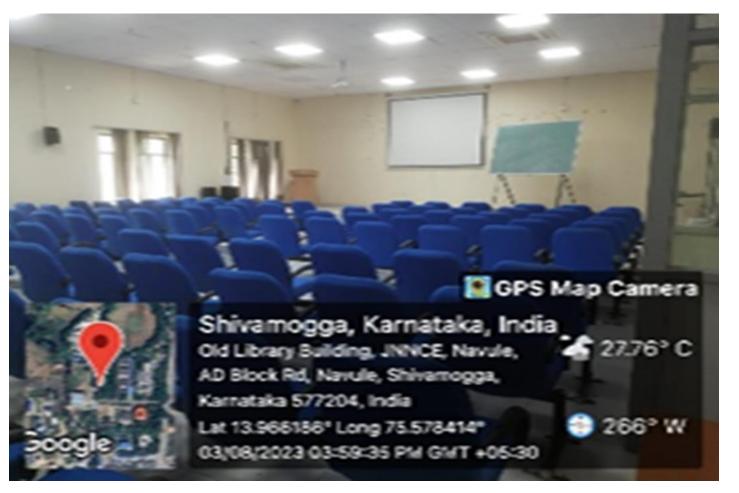

## **Pic-9: Sir MV Seminar Hall**

| Department of Civil Engineering, Shimoga<br>Dept. Lab Details |                                                               |                 |                     |  |  |  |
|---------------------------------------------------------------|---------------------------------------------------------------|-----------------|---------------------|--|--|--|
| SL.No.                                                        | NAME of Lab                                                   | Geotagged Photo | Total no of Labs    |  |  |  |
| 1                                                             | Industry Sponsored Research and<br>Funded Project Laboratory. | Photo-10        |                     |  |  |  |
| 2                                                             | Fluid Mechanics and Hydraulics<br>Machines Laboratory.        | Photo-11        |                     |  |  |  |
| 3                                                             | Model Laboratory.                                             | Photo-12        |                     |  |  |  |
| 4                                                             | Material Testing Laboratory.                                  | Photo-13        |                     |  |  |  |
| 5                                                             | Geotechnical Engineering<br>Laboratory.                       | Photo-14        | Total No of Labs 09 |  |  |  |
| 6                                                             | Survey Stores.                                                | Photo-15        |                     |  |  |  |
| 7                                                             | Environmental Engineering<br>Laboratory.                      | Photo-16        |                     |  |  |  |
| 8                                                             | Computer Aided Design<br>Laboratory.                          | Photo-17        |                     |  |  |  |
| 9                                                             | Applied Engineering Geology<br>Laboratory.                    | Photo-18        |                     |  |  |  |