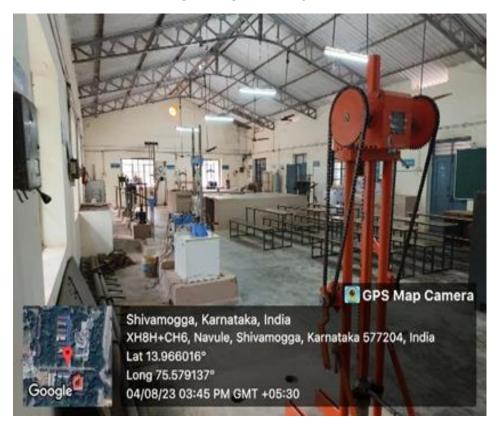

## **Pic-9: Sir MV Seminar Hall**

| Department of Civil Engineering, Shimoga<br>Dept. Lab Details |                                                               |                 |                     |  |  |  |
|---------------------------------------------------------------|---------------------------------------------------------------|-----------------|---------------------|--|--|--|
| SL.No.                                                        | NAME of Lab                                                   | Geotagged Photo | Total no of Labs    |  |  |  |
| 1                                                             | Industry Sponsored Research and<br>Funded Project Laboratory. | Photo-10        |                     |  |  |  |
| 2                                                             | Fluid Mechanics and Hydraulics<br>Machines Laboratory.        | Photo-11        |                     |  |  |  |
| 3                                                             | Model Laboratory.                                             | Photo-12        |                     |  |  |  |
| 4                                                             | Material Testing Laboratory.                                  | Photo-13        |                     |  |  |  |
| 5                                                             | Geotechnical Engineering<br>Laboratory.                       | Photo-14        | Total No of Labs 09 |  |  |  |
| 6                                                             | Survey Stores.                                                | Photo-15        |                     |  |  |  |
| 7                                                             | Environmental Engineering<br>Laboratory.                      | Photo-16        |                     |  |  |  |
| 8                                                             | Computer Aided Design<br>Laboratory.                          | Photo-17        |                     |  |  |  |
| 9                                                             | Applied Engineering Geology<br>Laboratory.                    | Photo-18        |                     |  |  |  |

## Photo-13: Material Testing Laboratory

Photo-14: Geotechnical Engineering Laboratory.