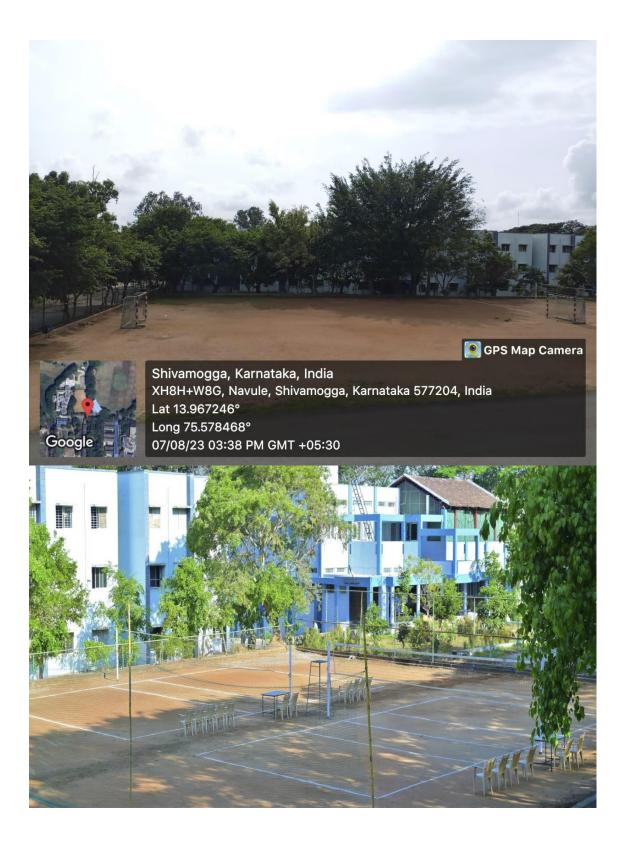

| Handball, Volleyball & Throw ball court | 26,586         |
| 8     | Basketball Court                        | 6,893          |
| 9     | Wooden Badminton court                  | 2,257          |
| 10    | Gymnasium Hall                          | 2,257          |
| 11    | Football Ground                         | 2 Acres        |
| 12    | Store room                              | 1,085          |

Facilities for sports activities, Game (Indoor and outdoor), Gymnasium, auditorium:

#### **Physical Education Director Chamber**



# **Sports Pavilion Building**



### **Table Tennis Hall**



#### **Chess and Carom Hall**





Wrestling, Judo, Karate, & Taekwondo Hall (Marshal Arts)

## Turf Cricket ground & 400mtrs Athletic track



# Volleyball Court



### Handball & Throw ball



**Basketball Court** 



## Wooden Badminton court



**Gymnasium Hall** 



#### **Football Ground**



#### Store room



# Geo tagged photo SL.NO Name of the facility **JNNCE** 1 Canteen 🔄 GPS Map Camera nivamogga, Karnataka, India NCE, XH8H+HRH, Navule, Shivamogga, Karnataka 5667 9 75.579579° 98/23 05:21 PM GMT +05:30 JNNCE bank (Canara bank) 2 💽 GPS Map Camera Shivamogga, Karnataka, India JNNCE, XH8H+HRH, Navule, Shivamogga, Karnataka 577204, India Lat 13.966671° Long 75.579579° 16/08/23 05:14 PM GMT +05:30 Goo

#### JNNCE Students amenities centre