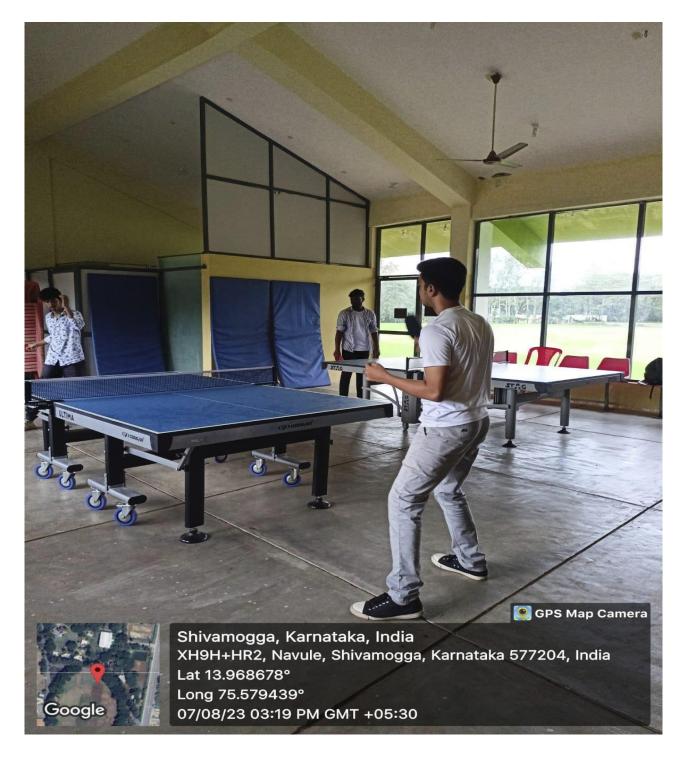

al Arts)                          |                |
| 6     | Turf Cricket ground & 400mts Athletic   | 4.5 Acres      |
|       | track                                   |                |
| 7     | Handball, Volleyball & Throw ball court | 26,586         |
| 8     | Basketball Court                        | 6,893          |
| 9     | Wooden Badminton court                  | 2,257          |
| 10    | Gymnasium Hall                          | 2,257          |
| 11    | Football Ground                         | 2 Acres        |
| 12    | Store room                              | 1,085          |

Facilities for sports activities, Game (Indoor and outdoor), Gymnasium, auditorium:

#### **Physical Education Director Chamber**



# **Sports Pavilion Building**



### **Table Tennis Hall**



#### **Chess and Carom Hall**





Wrestling, Judo, Karate, & Taekwondo Hall (Marshal Arts)

## Turf Cricket ground & 400mtrs Athletic track



# Volleyball Court



### Handball & Throw ball



**Basketball Court** 



## Wooden Badminton court



**Gymnasium Hall** 



#### **Football Ground**



#### Store room



# Geo tagged photo SL.NO Name of the facility **JNNCE** 1 Canteen 🔄 GPS Map Camera nivamogga, Karnataka, India NCE, XH8H+HRH, Navule, Shivamogga, Karnataka 5667 9 75.579579° 98/23 05:21 PM GMT +05:30 JNNCE bank (Canara bank) 2 💽 GPS Map Camera Shivamogga, Karnataka, India JNNCE, XH8H+HRH, Navule, Shivamogga, Karnataka 577204, India Lat 13.966671° Long 75.579579° 16/08/23 05:14 PM GMT +05:30 Goo

#### JNNCE Students amenities centre