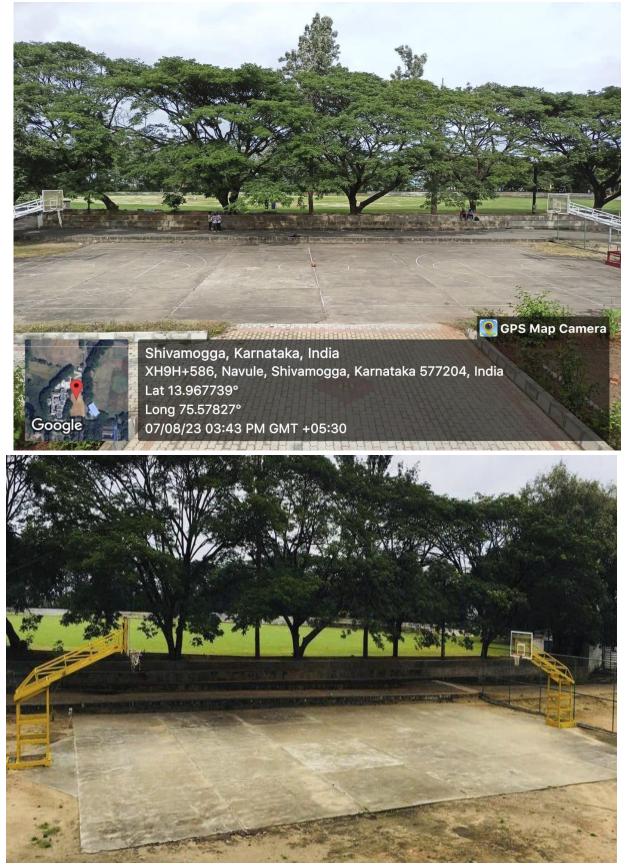

l & Throw ball court | 26,586         |
| 8     | Basketball Court                        | 6,893          |
| 9     | Wooden Badminton court                  | 2,257          |
| 10    | Gymnasium Hall                          | 2,257          |
| 11    | Football Ground                         | 2 Acres        |
| 12    | Store room                              | 1,085          |

Facilities for sports activities, Game (Indoor and outdoor), Gymnasium, auditorium:

#### **Physical Education Director Chamber**



# **Sports Pavilion Building**



### **Table Tennis Hall**



#### **Chess and Carom Hall**





Wrestling, Judo, Karate, & Taekwondo Hall (Marshal Arts)

## Turf Cricket ground & 400mtrs Athletic track



# Volleyball Court



### Handball & Throw ball



**Basketball Court** 



## Wooden Badminton court



**Gymnasium Hall** 



#### **Football Ground**



#### Store room



# Geo tagged photo SL.NO Name of the facility **JNNCE** 1 Canteen 🔄 GPS Map Camera nivamogga, Karnataka, India NCE, XH8H+HRH, Navule, Shivamogga, Karnataka 5667 9 75.579579° 98/23 05:21 PM GMT +05:30 JNNCE bank (Canara bank) 2 💽 GPS Map Camera Shivamogga, Karnataka, India JNNCE, XH8H+HRH, Navule, Shivamogga, Karnataka 577204, India Lat 13.966671° Long 75.579579° 16/08/23 05:14 PM GMT +05:30 Goo

#### JNNCE Students amenities centre