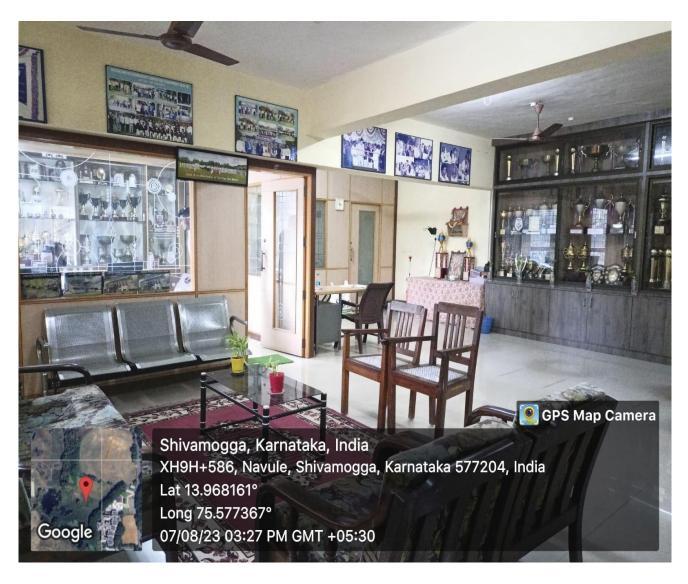

udo, Karate & Taekwondo     | 1,247          |
|       | (Marshal Arts)                          |                |
| 6     | Turf Cricket ground & 400mts Athletic   | 4.5 Acres      |
|       | track                                   |                |
| 7     | Handball, Volleyball & Throw ball court | 26,586         |
| 8     | Basketball Court                        | 6,893          |
| 9     | Wooden Badminton court                  | 2,257          |
| 10    | Gymnasium Hall                          | 2,257          |
| 11    | Football Ground                         | 2 Acres        |
| 12    | Store room                              | 1,085          |

Facilities for sports activities, Game (Indoor and outdoor), Gymnasium, auditorium:

#### **Physical Education Director Chamber**



# **Sports Pavilion Building**



### **Table Tennis Hall**



#### **Chess and Carom Hall**





Wrestling, Judo, Karate, & Taekwondo Hall (Marshal Arts)

## Turf Cricket ground & 400mtrs Athletic track



# Volleyball Court



### Handball & Throw ball



**Basketball Court** 



## Wooden Badminton court



**Gymnasium Hall** 



#### **Football Ground**



#### Store room



# Geo tagged photo SL.NO Name of the facility **JNNCE** 1 Canteen 🔄 GPS Map Camera nivamogga, Karnataka, India NCE, XH8H+HRH, Navule, Shivamogga, Karnataka 5667 9 75.579579° 98/23 05:21 PM GMT +05:30 JNNCE bank (Canara bank) 2 💽 GPS Map Camera Shivamogga, Karnataka, India JNNCE, XH8H+HRH, Navule, Shivamogga, Karnataka 577204, India Lat 13.966671° Long 75.579579° 16/08/23 05:14 PM GMT +05:30 Goo

#### JNNCE Studen