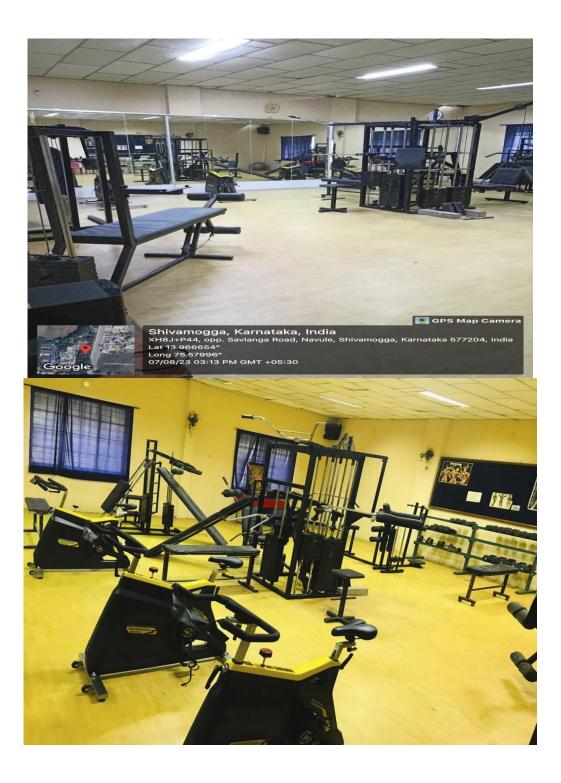

sketball Court                        | 6,893          |
| 9     | Wooden Badminton court                  | 2,257          |
| 10    | Gymnasium Hall                          | 2,257          |
| 11    | Football Ground                         | 2 Acres        |
| 12    | Store room                              | 1,085          |

Facilities for sports activities, Game (Indoor and outdoor), Gymnasium, auditorium:

#### **Physical Education Director Chamber**



# **Sports Pavilion Building**



### **Table Tennis Hall**



#### **Chess and Carom Hall**





Wrestling, Judo, Karate, & Taekwondo Hall (Marshal Arts)

## Turf Cricket ground & 400mtrs Athletic track



# Volleyball Court



### Handball & Throw ball



**Basketball Court** 



## Wooden Badminton court



**Gymnasium Hall** 



#### **Football Ground**



#### Store room



# Geo tagged photo SL.NO Name of the facility **JNNCE** 1 Canteen 🔄 GPS Map Camera nivamogga, Karnataka, India NCE, XH8H+HRH, Navule, Shivamogga, Karnataka 5667 9 75.579579° 98/23 05:21 PM GMT +05:30 JNNCE bank (Canara bank) 2 💽 GPS Map Camera Shivamogga, Karnataka, India JNNCE, XH8H+HRH, Navule, Shivamogga, Karnataka 577204, India Lat 13.966671° Long 75.579579° 16/08/23 05:14 PM GMT +05:30 Goo

#### JNNCE Students amenities centre