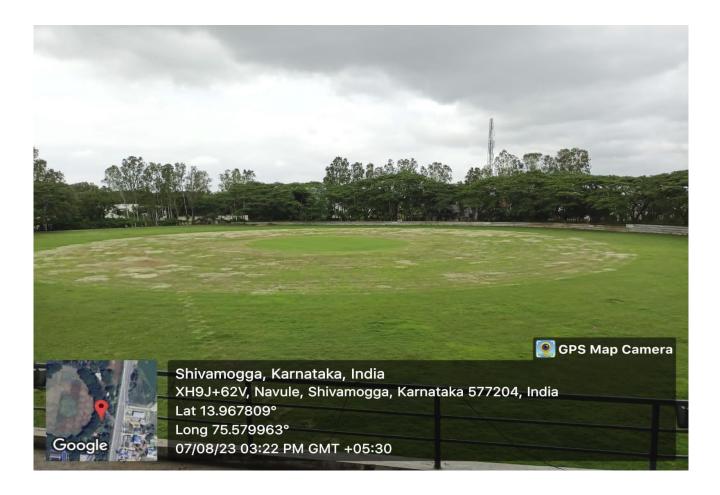

|                |
| 7     | Handball, Volleyball & Throw ball court | 26,586         |
| 8     | Basketball Court                        | 6,893          |
| 9     | Wooden Badminton court                  | 2,257          |
| 10    | Gymnasium Hall                          | 2,257          |
| 11    | Football Ground                         | 2 Acres        |
| 12    | Store room                              | 1,085          |

Facilities for sports activities, Game (Indoor and outdoor), Gymnasium, auditorium:

#### **Physical Education Director Chamber**



# **Sports Pavilion Building**



### **Table Tennis Hall**



#### **Chess and Carom Hall**





Wrestling, Judo, Karate, & Taekwondo Hall (Marshal Arts)

## Turf Cricket ground & 400mtrs Athletic track



# Volleyball Court



### Handball & Throw ball



**Basketball Court** 



## Wooden Badminton court



**Gymnasium Hall** 



#### **Football Ground**



#### Store room



# Geo tagged photo SL.NO Name of the facility **JNNCE** 1 Canteen 🔄 GPS Map Camera nivamogga, Karnataka, India NCE, XH8H+HRH, Navule, Shivamogga, Karnataka 5667 9 75.579579° 98/23 05:21 PM GMT +05:30 JNNCE bank (Canara bank) 2 💽 GPS Map Camera Shivamogga, Karnataka, India JNNCE, XH8H+HRH, Navule, Shivamogga, Karnataka 577204, India Lat 13.966671° Long 75.579579° 16/08/23 05:14 PM GMT +05:30 Goo

#### JNNCE Students amenities centre