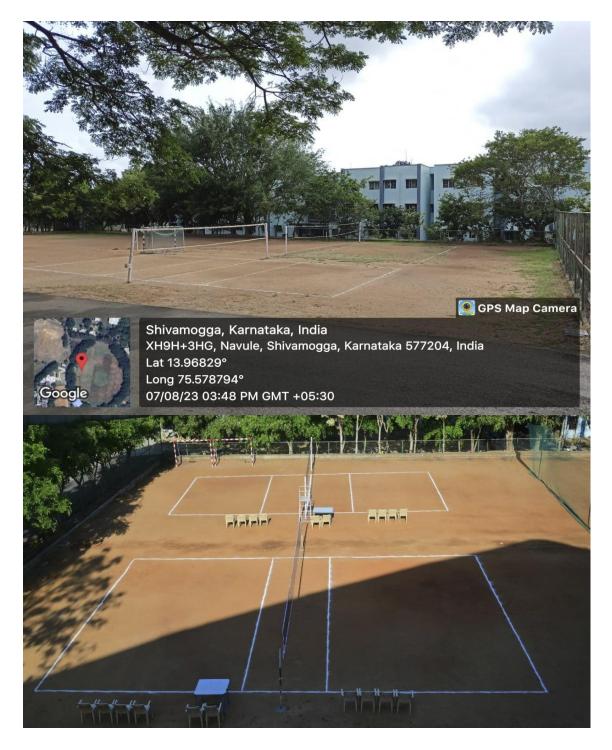

|                |
| 7     | Handball, Volleyball & Throw ball court | 26,586         |
| 8     | Basketball Court                        | 6,893          |
| 9     | Wooden Badminton court                  | 2,257          |
| 10    | Gymnasium Hall                          | 2,257          |
| 11    | Football Ground                         | 2 Acres        |
| 12    | Store room                              | 1,085          |

Facilities for sports activities, Game (Indoor and outdoor), Gymnasium, auditorium:

#### **Physical Education Director Chamber**



# **Sports Pavilion Building**



### **Table Tennis Hall**



#### **Chess and Carom Hall**





Wrestling, Judo, Karate, & Taekwondo Hall (Marshal Arts)

## Turf Cricket ground & 400mtrs Athletic track



# Volleyball Court



### Handball & Throw ball



**Basketball Court** 



## Wooden Badminton court



**Gymnasium Hall** 



#### **Football Ground**



#### Store room



# Geo tagged photo SL.NO Name of the facility **JNNCE** 1 Canteen 🔄 GPS Map Camera nivamogga, Karnataka, India NCE, XH8H+HRH, Navule, Shivamogga, Karnataka 5667 9 75.579579° 98/23 05:21 PM GMT +05:30 JNNCE bank (Canara bank) 2 💽 GPS Map Camera Shivamogga, Karnataka, India JNNCE, XH8H+HRH, Navule, Shivamogga, Karnataka 577204, India Lat 13.966671° Long 75.579579° 16/08/23 05:14 PM GMT +05:30 Goo

#### JNNCE Students amenities centre