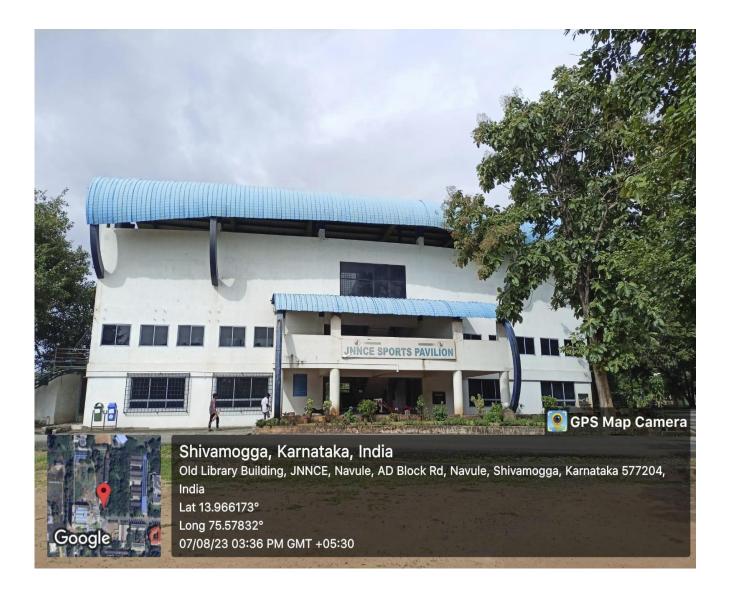

7          |
|       | (Marshal Arts)                          |                |
| 6     | Turf Cricket ground & 400mts Athletic   | 4.5 Acres      |
|       | track                                   |                |
| 7     | Handball, Volleyball & Throw ball court | 26,586         |
| 8     | Basketball Court                        | 6,893          |
| 9     | Wooden Badminton court                  | 2,257          |
| 10    | Gymnasium Hall                          | 2,257          |
| 11    | Football Ground                         | 2 Acres        |
| 12    | Store room                              | 1,085          |

Facilities for sports activities, Game (Indoor and outdoor), Gymnasium, auditorium:

#### **Physical Education Director Chamber**



# **Sports Pavilion Building**



### **Table Tennis Hall**



#### **Chess and Carom Hall**





Wrestling, Judo, Karate, & Taekwondo Hall (Marshal Arts)

## Turf Cricket ground & 400mtrs Athletic track



# Volleyball Court



### Handball & Throw ball



**Basketball Court** 



## Wooden Badminton court



**Gymnasium Hall** 



#### **Football Ground**



#### Store room



# Geo tagged photo SL.NO Name of the facility **JNNCE** 1 Canteen 🔄 GPS Map Camera nivamogga, Karnataka, India NCE, XH8H+HRH, Navule, Shivamogga, Karnataka 5667 9 75.579579° 98/23 05:21 PM GMT +05:30 JNNCE bank (Canara bank) 2 💽 GPS Map Camera Shivamogga, Karnataka, India JNNCE, XH8H+HRH, Navule, Shivamogga, Karnataka 577204, India Lat 13.966671° Long 75.579579° 16/08/23 05:14 PM GMT +05:30 Goo

#### JNNCE Students amenities centre