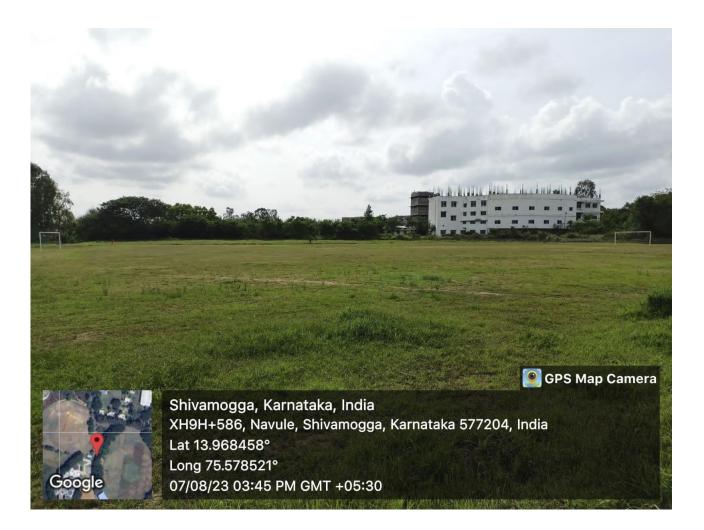

| 6,893          |
| 9     | Wooden Badminton court                  | 2,257          |
| 10    | Gymnasium Hall                          | 2,257          |
| 11    | Football Ground                         | 2 Acres        |
| 12    | Store room                              | 1,085          |

Facilities for sports activities, Game (Indoor and outdoor), Gymnasium, auditorium:

#### **Physical Education Director Chamber**



# **Sports Pavilion Building**



### **Table Tennis Hall**



#### **Chess and Carom Hall**





Wrestling, Judo, Karate, & Taekwondo Hall (Marshal Arts)

## Turf Cricket ground & 400mtrs Athletic track



# Volleyball Court



### Handball & Throw ball



**Basketball Court** 



## Wooden Badminton court



**Gymnasium Hall** 



#### **Football Ground**



#### Store room



# Geo tagged photo SL.NO Name of the facility **JNNCE** 1 Canteen 🔄 GPS Map Camera nivamogga, Karnataka, India NCE, XH8H+HRH, Navule, Shivamogga, Karnataka 5667 9 75.579579° 98/23 05:21 PM GMT +05:30 JNNCE bank (Canara bank) 2 💽 GPS Map Camera Shivamogga, Karnataka, India JNNCE, XH8H+HRH, Navule, Shivamogga, Karnataka 577204, India Lat 13.966671° Long 75.579579° 16/08/23 05:14 PM GMT +05:30 Goo

#### JNNCE Students amenities centre