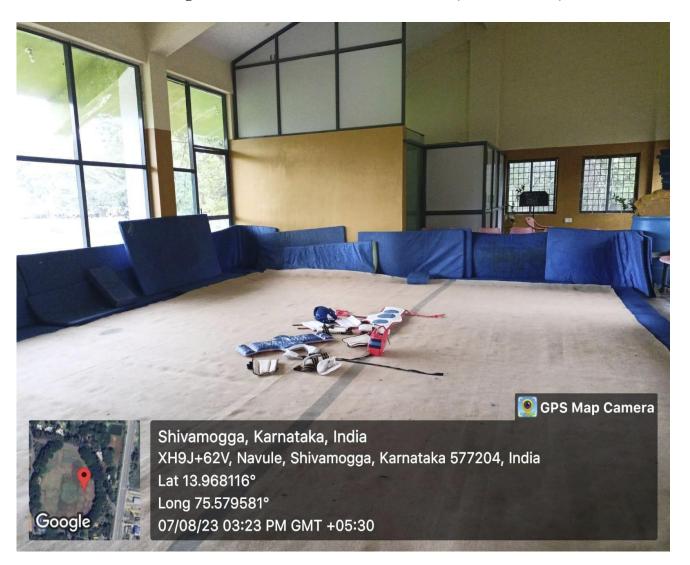

#### **Chess and Carom Hall**

Wrestling, Judo, Karate, & Taekwondo Hall (Marshal Arts)