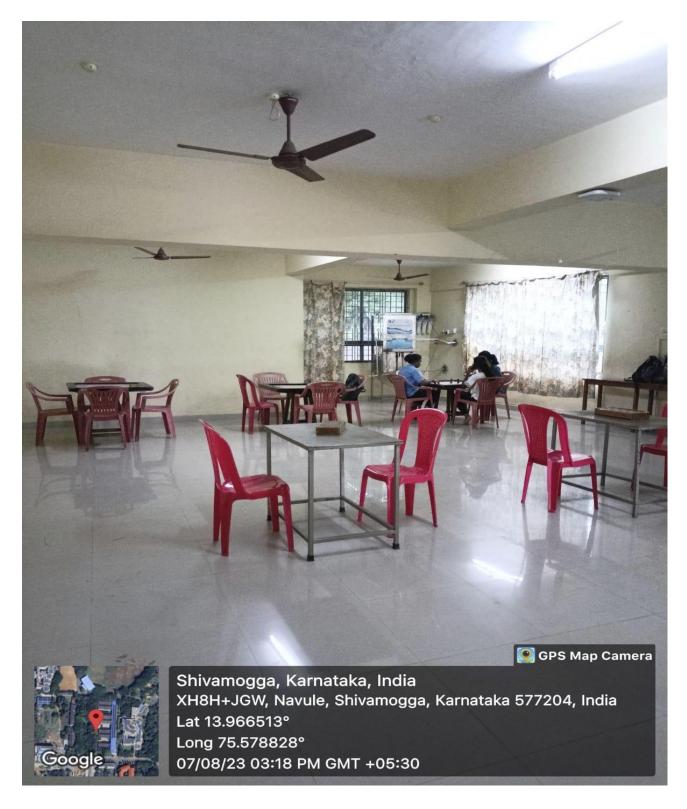

|                |
| 6     | Turf Cricket ground & 400mts Athletic   | 4.5 Acres      |
|       | track                                   |                |
| 7     | Handball, Volleyball & Throw ball court | 26,586         |
| 8     | Basketball Court                        | 6,893          |
| 9     | Wooden Badminton court                  | 2,257          |
| 10    | Gymnasium Hall                          | 2,257          |
| 11    | Football Ground                         | 2 Acres        |
| 12    | Store room                              | 1,085          |

Facilities for sports activities, Game (Indoor and outdoor), Gymnasium, auditorium:

#### **Physical Education Director Chamber**



# **Sports Pavilion Building**



### **Table Tennis Hall**



#### **Chess and Carom Hall**





Wrestling, Judo, Karate, & Taekwondo Hall (Marshal Arts)

## Turf Cricket ground & 400mtrs Athletic track



# Volleyball Court



### Handball & Throw ball



**Basketball Court** 



## Wooden Badminton court



**Gymnasium Hall** 



#### **Football Ground**



#### Store room



# Geo tagged photo SL.NO Name of the facility **JNNCE** 1 Canteen 🔄 GPS Map Camera nivamogga, Karnataka, India NCE, XH8H+HRH, Navule, Shivamogga, Karnataka 5667 9 75.579579° 98/23 05:21 PM GMT +05:30 JNNCE bank (Canara bank) 2 💽 GPS Map Camera Shivamogga, Karnataka, India JNNCE, XH8H+HRH, Navule, Shivamogga, Karnataka 577204, India Lat 13.966671° Long 75.579579° 16/08/23 05:14 PM GMT +05:30 Goo

#### JNNCE Students amenities centre