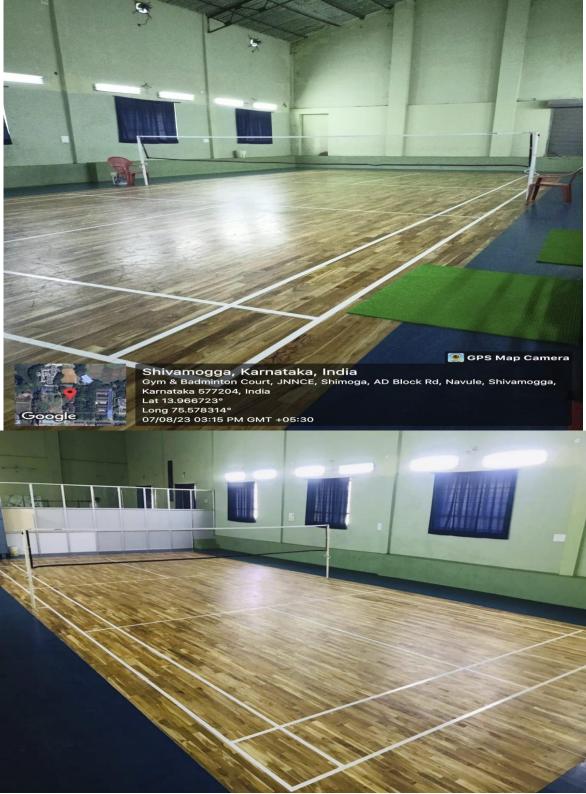

|
| 8     | Basketball Court                        | 6,893          |
| 9     | Wooden Badminton court                  | 2,257          |
| 10    | Gymnasium Hall                          | 2,257          |
| 11    | Football Ground                         | 2 Acres        |
| 12    | Store room                              | 1,085          |

Facilities for sports activities, Game (Indoor and outdoor), Gymnasium, auditorium:

#### **Physical Education Director Chamber**



# **Sports Pavilion Building**



### **Table Tennis Hall**



#### **Chess and Carom Hall**





Wrestling, Judo, Karate, & Taekwondo Hall (Marshal Arts)

## Turf Cricket ground & 400mtrs Athletic track



# Volleyball Court



### Handball & Throw ball



**Basketball Court** 



## Wooden Badminton court



**Gymnasium Hall** 



#### **Football Ground**



#### Store room



# Geo tagged photo SL.NO Name of the facility **JNNCE** 1 Canteen 🔄 GPS Map Camera nivamogga, Karnataka, India NCE, XH8H+HRH, Navule, Shivamogga, Karnataka 5667 9 75.579579° 98/23 05:21 PM GMT +05:30 JNNCE bank (Canara bank) 2 💽 GPS Map Camera Shivamogga, Karnataka, India JNNCE, XH8H+HRH, Navule, Shivamogga, Karnataka 577204, India Lat 13.966671° Long 75.579579° 16/08/23 05:14 PM GMT +05:30 Goo

#### JNNCE Students amenities centre